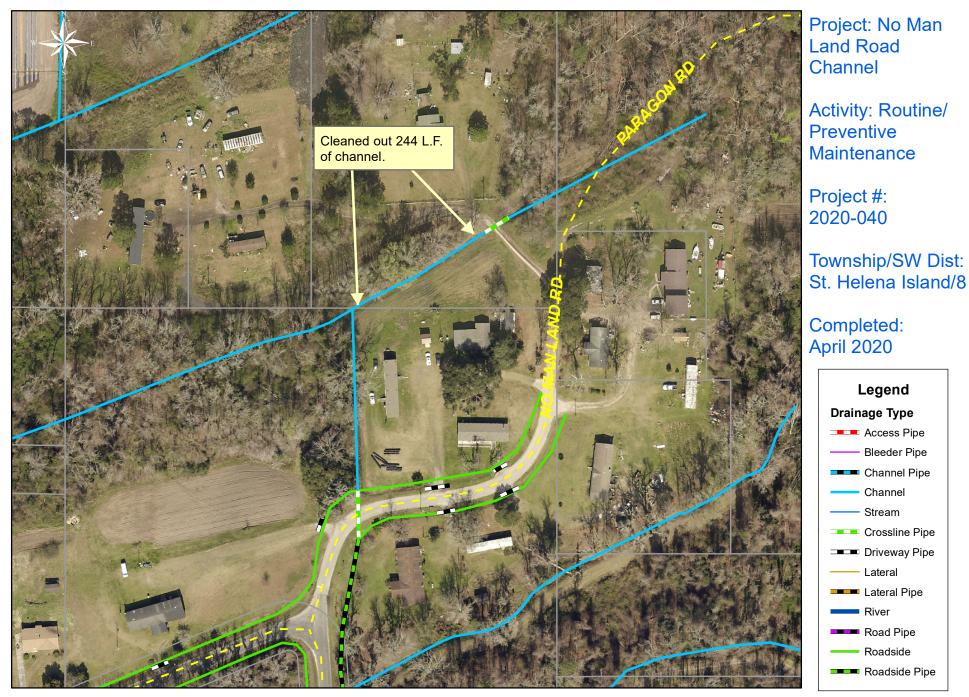

## Narrative Description of Project:

Project improved 244 L.F. of drainage system. Cleaned out 244 L.F. of channel.

| 2020-040 / No Man Land Road Channel           | Labor | Labor    | Equipment | Material | Contractor | Indirect | Total    |
|-----------------------------------------------|-------|----------|-----------|----------|------------|----------|----------|
|                                               | Hours | Cost     | Cost      | Cost     | Cost       | Labor    | Cost     |
| AUDIT / Audit Project                         | 0.5   | \$10.90  | \$0.00    | \$0.00   | \$0.00     | \$0.00   | \$10.90  |
| CCO / Channel - cleaned out                   | 15.0  | \$309.90 | \$62.39   | \$21.36  | \$0.00     | \$193.35 | \$587.00 |
| WSL / Workshelf - Level                       | 9.0   | \$185.94 | \$33.14   | \$8.72   | \$0.00     | \$116.01 | \$343.81 |
| 2020-040 / No Man Land Road Channel Sub Total | 24.5  | \$506.74 | \$95.53   | \$30.08  | \$0.00     | \$309.36 | \$941.70 |
| Grand Total                                   | 24.5  | \$506.74 | \$95.53   | \$30.08  | \$0.00     | \$309.36 | \$941.70 |

Before

During

(No Pictures Available)

Ending

Activity: Routine/Preventive Maintenance Duration: 04/02/20-04/06/20

120 240 0 30 60 180 Feet

1 inch = 130 feet

Prepared By: BC Stormwater Management Utility Date Print:05/13/20 File:C:\project summaries map/No Man Land Road Channel\_2020-040

Bleeder Pipe

Channel Stream

Lateral

Roadside